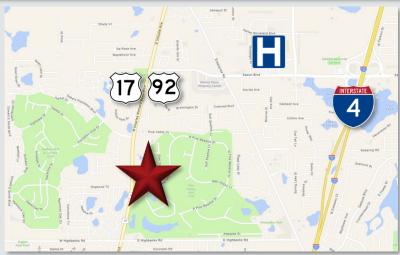

### LOCATION DETAILS

Adjacent to the Glen Abbey Club gated community and Walmart on Pine Meadow Dr, just east of US Hwy 17-92. Only a 5minute drive to AdventHealth Fish Memorial Hospital, Target, Publix Super Market, Planet Fitness, and multiple restaurants along Saxon Blvd and Enterprise Rd. Less than 3 miles from I-4. Nearby developments include Integra 289 Exchange and Rivington, a 296-acre master-planned community currently under construction.