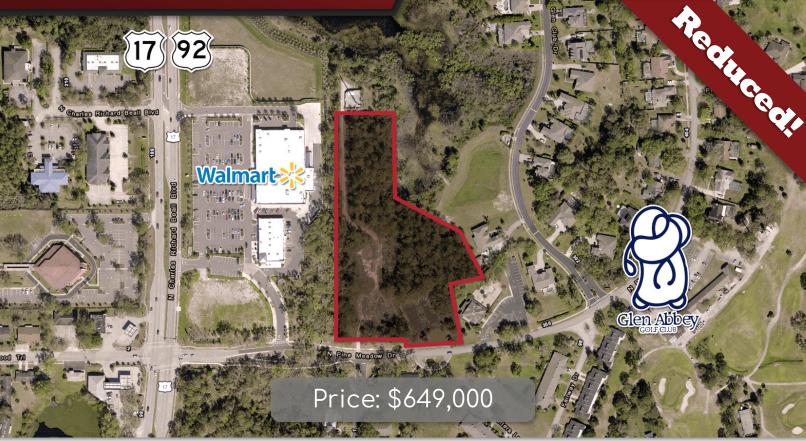

# Glen Abbey Residential **Development** 340 N Pine Meador Dr. DeBary, FL 32713

### LOCATION DETAILS

Adjacent to the Glen Abbey Club gated community and Walmart on Pine Meadow Dr, just east of US Hwy 17-92. Only a 5minute drive to AdventHealth Fish Memorial Hospital, Target, Publix Super Market, Planet Fitness, and multiple restaurants along Saxon Blvd and Enterprise Rd. Less than 3 miles from I-4. Nearby developments include Integra 289 Exchange and Rivington, a 296-acre master-planned community currently under construction.

#### PROPERTY DETAILS

- ± 5.25 Acres
- ± 400' frontage
- **Zoned Residential PUD**
- Proposed Development: 15 single family homes or 20 townhomes

| 2021 DEMOGRAPHICS | 1-MILE   | 3-MILE   | 5-MILE   |
|-------------------|----------|----------|----------|
| Population        | 8,343    | 40,649   | 89,688   |
| Average HH Income | \$83,428 | \$70,776 | \$69,517 |
| Median HH Income  | \$69,692 | \$56,038 | \$55,926 |